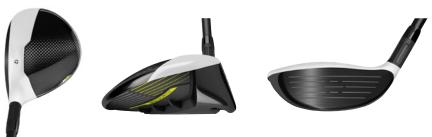

# ▶ GEOCOUSTIC Technology

- Advanced shaping with a two-tiered sole design provides added playability from all lies
- Sound ribs that have been externalized for exceptional sound and feel

### > Fluted hosel design

Provided superior sound and feel without compromising CG or distance