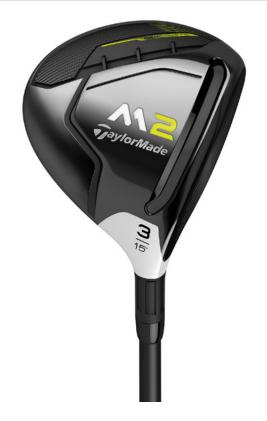

# FORGIVENESS. TAKEN FARTHER.

## ▶ Multi-material construction for low CG

• 6-layer carbon crown, 450 stainless steel body, and 455 stainless face