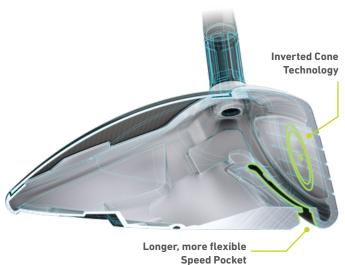

# Inverted Cone Technology in a fairway wood for the first time

· Protects ball speed across the entire clubface to produce a bigger sweet spot for more forgiveness

# ▶ Longer, more flexible, open-channel Speed Pocket

- Increased flexion delivers more ball speed on low-face shots
- · Generates distance by decreasing backspin